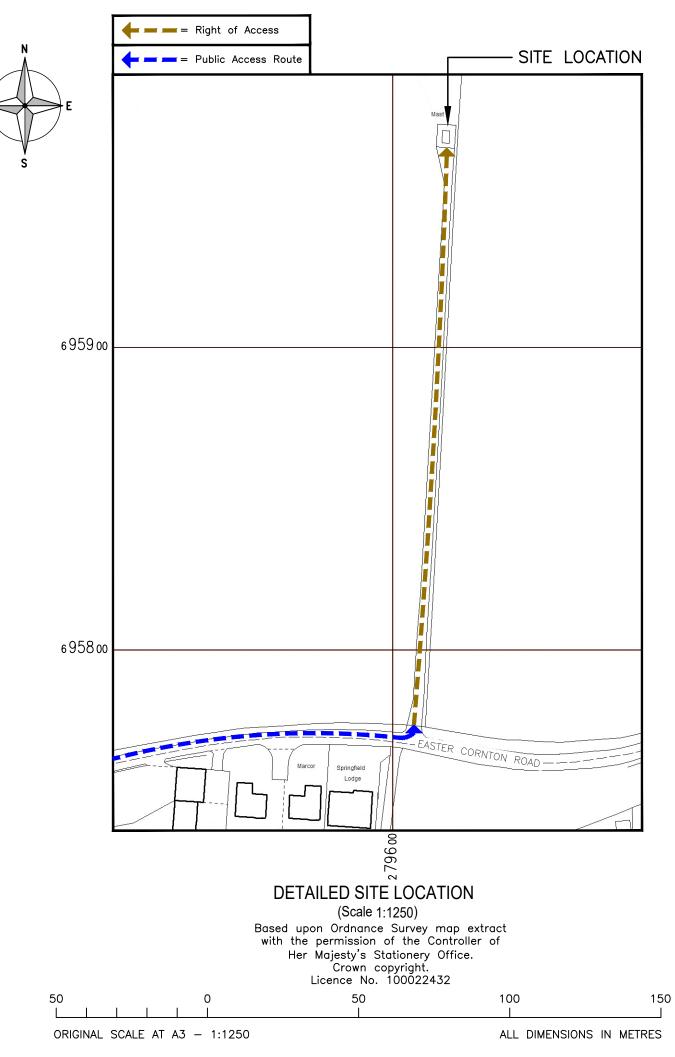

## NOTES:

- 4WD VEHICLE REQUIRED FOR ACCESS TO SITE FROM PUBLIC ROAD

Cell Name

| GRAHAMS DAIRIES                |        |     |  |  |  |
|--------------------------------|--------|-----|--|--|--|
| Cell ID No                     |        |     |  |  |  |
| CORNERSTONE                    | VMO2   | VF  |  |  |  |
| 111262 24                      | 009335 | N/A |  |  |  |
| Site Address / Contact Details |        |     |  |  |  |