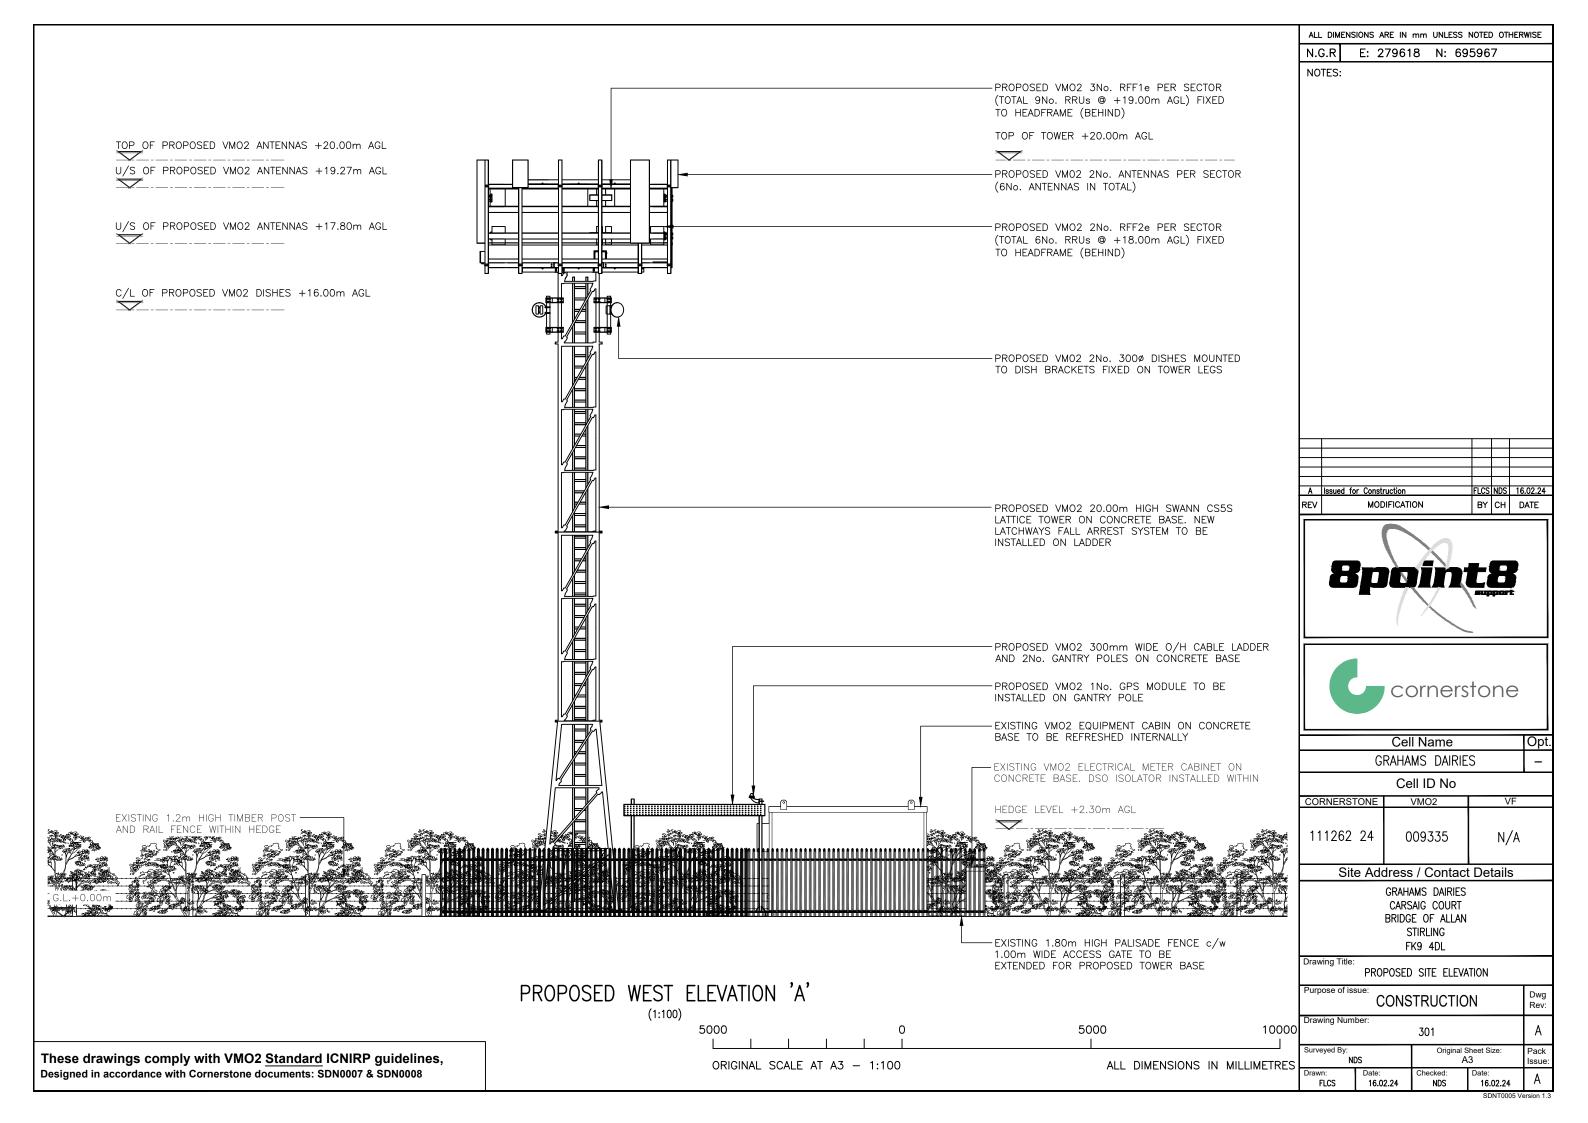

## NOTES:

- 4WD VEHICLE REQUIRED FOR ACCESS TO SITE FROM PUBLIC ROAD

Cell Name

| GRAHAMS DAIRIES                |        |     |  |  |  |
|--------------------------------|--------|-----|--|--|--|
| Cell ID No                     |        |     |  |  |  |
| CORNERSTONE                    | VMO2   | VF  |  |  |  |
| 111262 24                      | 009335 | N/A |  |  |  |
| Site Address / Contact Details |        |     |  |  |  |

GRAHAMS DAIRIES CARSAIG COURT BRIDGE OF ALLAN STIRLING

Drawing Title:

FK9 4DL

SITE LOCATION MAPS

| Purpose of issue: CONSTRUCTION |                   |                      |                   |        |  |  |  |
|--------------------------------|-------------------|----------------------|-------------------|--------|--|--|--|
| Drawing Number:                |                   |                      |                   |        |  |  |  |
| 100                            |                   |                      |                   |        |  |  |  |
| Surveyed By:                   |                   | Original Sheet Size: |                   | Pack   |  |  |  |
| . NI                           | OS                | A3                   |                   | Issue: |  |  |  |
| Drawn:<br>FLCS                 | Date:<br>16.02.24 | Checked:<br>NDS      | Date:<br>16.02.24 | Α      |  |  |  |