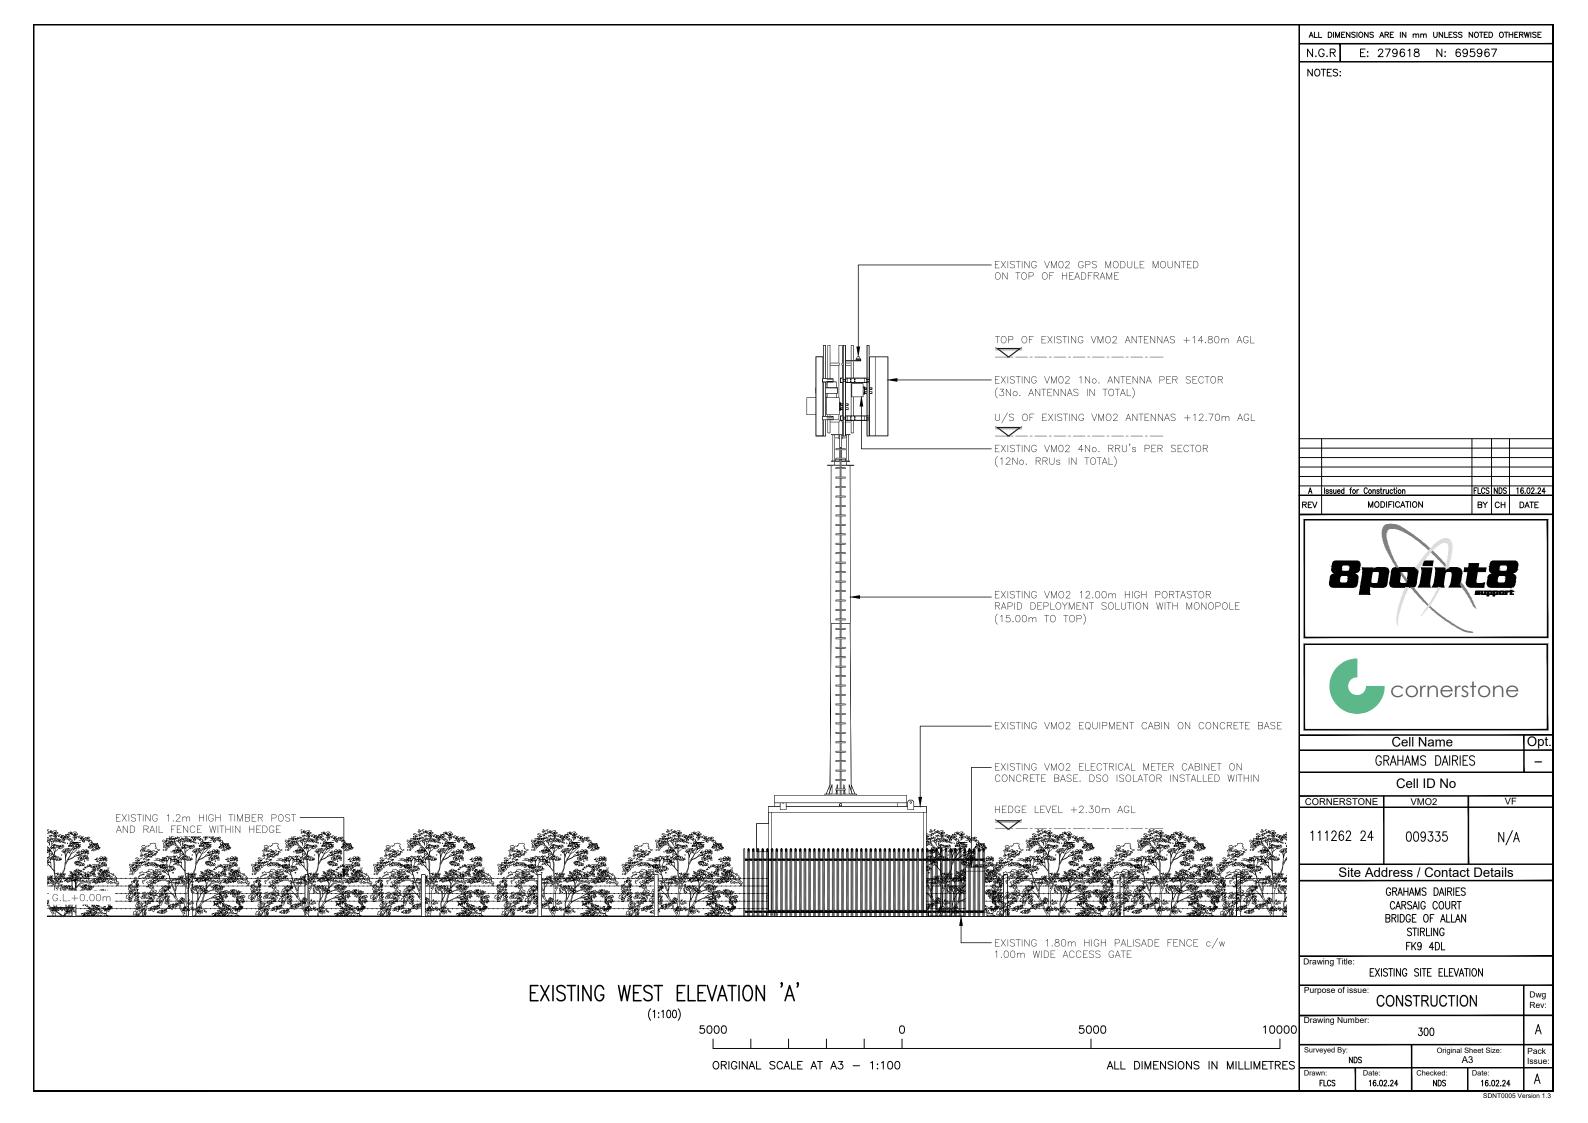

## NOTES:

- 4WD VEHICLE REQUIRED FOR ACCESS TO SITE FROM PUBLIC ROAD

Cell Name

| GRAHAMS DAIRIES                |        |     |  |  |  |
|--------------------------------|--------|-----|--|--|--|
| Cell ID No                     |        |     |  |  |  |
| CORNERSTONE                    | VMO2   | VF  |  |  |  |
| 111262 24                      | 009335 | N/A |  |  |  |
| Site Address / Contact Details |        |     |  |  |  |

GRAHAMS DAIRIES CARSAIG COURT BRIDGE OF ALLAN STIRLING

Drawing Title:

FK9 4DL

SITE LOCATION MAPS

| Purpose of issue: CONSTRUCTION |                   |                      |                   |        |  |  |  |
|--------------------------------|-------------------|----------------------|-------------------|--------|--|--|--|
| Drawing Number:                |                   |                      |                   |        |  |  |  |
| 100                            |                   |                      |                   |        |  |  |  |
| Surveyed By:                   |                   | Original Sheet Size: |                   | Pack   |  |  |  |
| . NI                           | OS                | A3                   |                   | Issue: |  |  |  |
| Drawn:<br>FLCS                 | Date:<br>16.02.24 | Checked:<br>NDS      | Date:<br>16.02.24 | Α      |  |  |  |