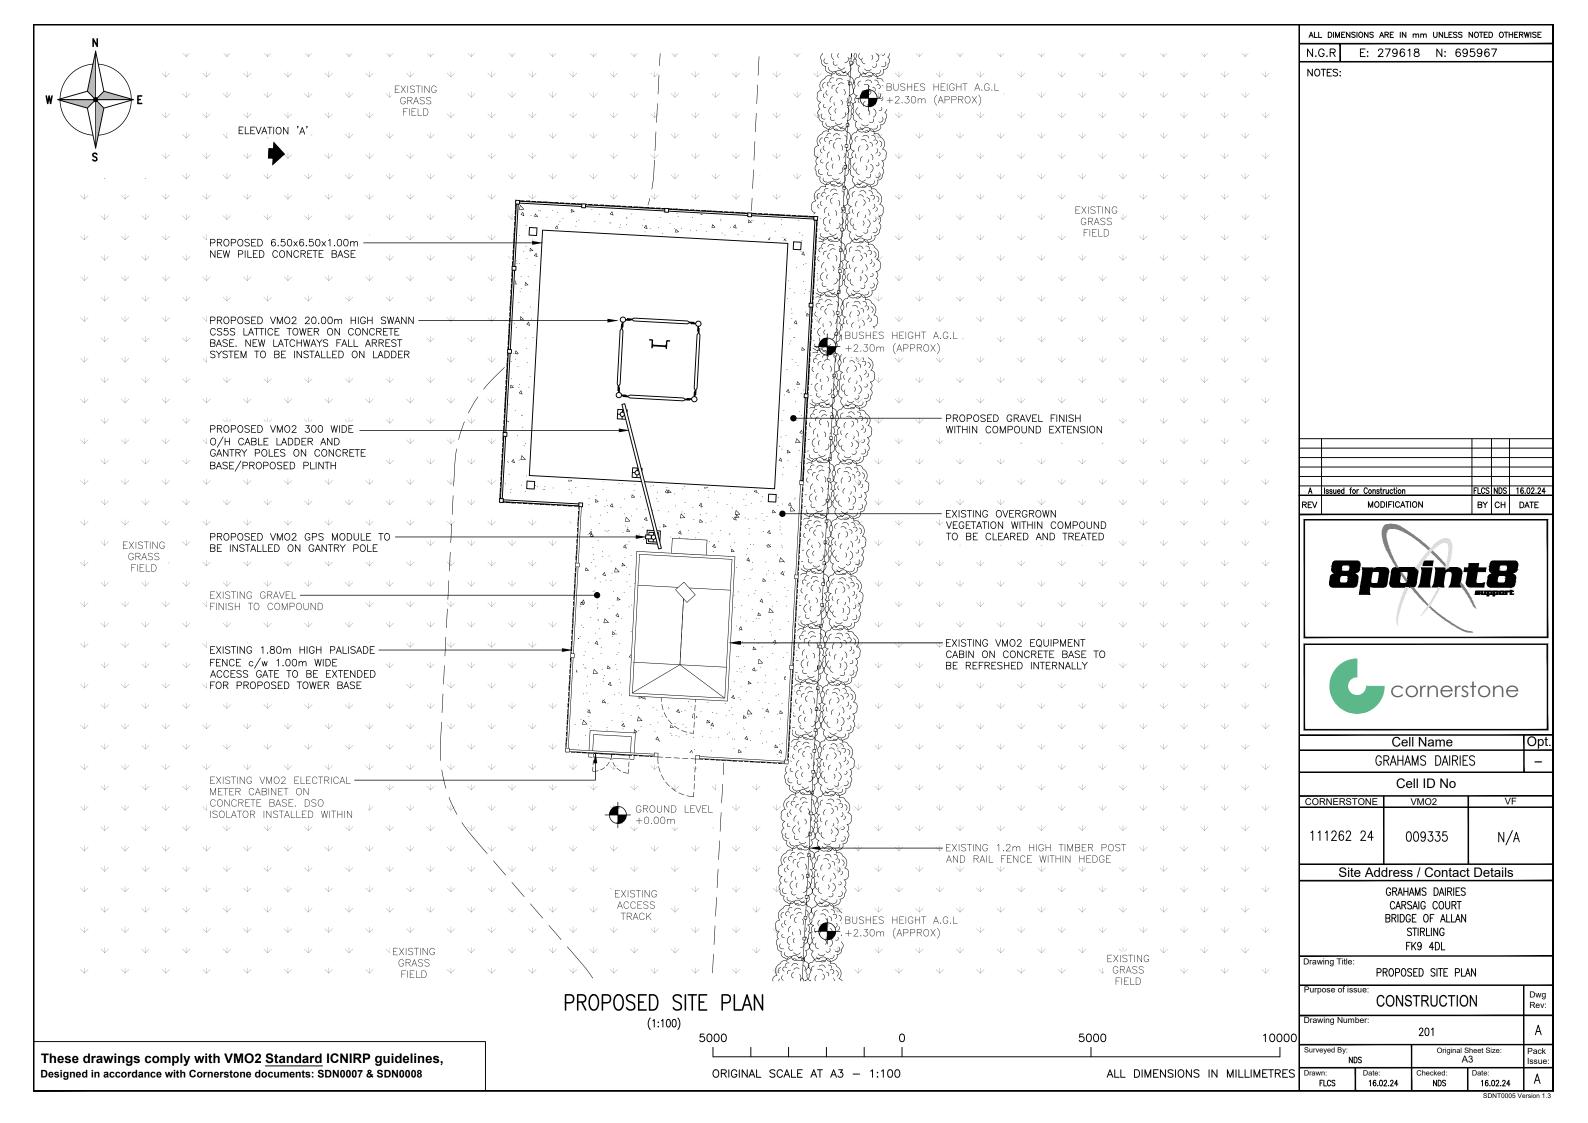

## NOTES:

- 4WD VEHICLE REQUIRED FOR ACCESS TO SITE FROM PUBLIC ROAD

Cell Name

| GRAHAMS DAIRIES                |        |     |  |  |  |
|--------------------------------|--------|-----|--|--|--|
| Cell ID No                     |        |     |  |  |  |
| CORNERSTONE                    | VMO2   | VF  |  |  |  |
| 111262 24                      | 009335 | N/A |  |  |  |
| Site Address / Contact Details |        |     |  |  |  |

GRAHAMS DAIRIES CARSAIG COURT BRIDGE OF ALLAN STIRLING

Drawing Title:

FK9 4DL

SITE LOCATION MAPS

| Purpose of issue: CONSTRUCTION |                   |                      |                   |        |  |  |  |
|--------------------------------|-------------------|----------------------|-------------------|--------|--|--|--|
| Drawing Number:                |                   |                      |                   |        |  |  |  |
| 100                            |                   |                      |                   |        |  |  |  |
| Surveyed By:                   |                   | Original Sheet Size: |                   | Pack   |  |  |  |
| . NI                           | OS                | A3                   |                   | Issue: |  |  |  |
| Drawn:<br>FLCS                 | Date:<br>16.02.24 | Checked:<br>NDS      | Date:<br>16.02.24 | Α      |  |  |  |