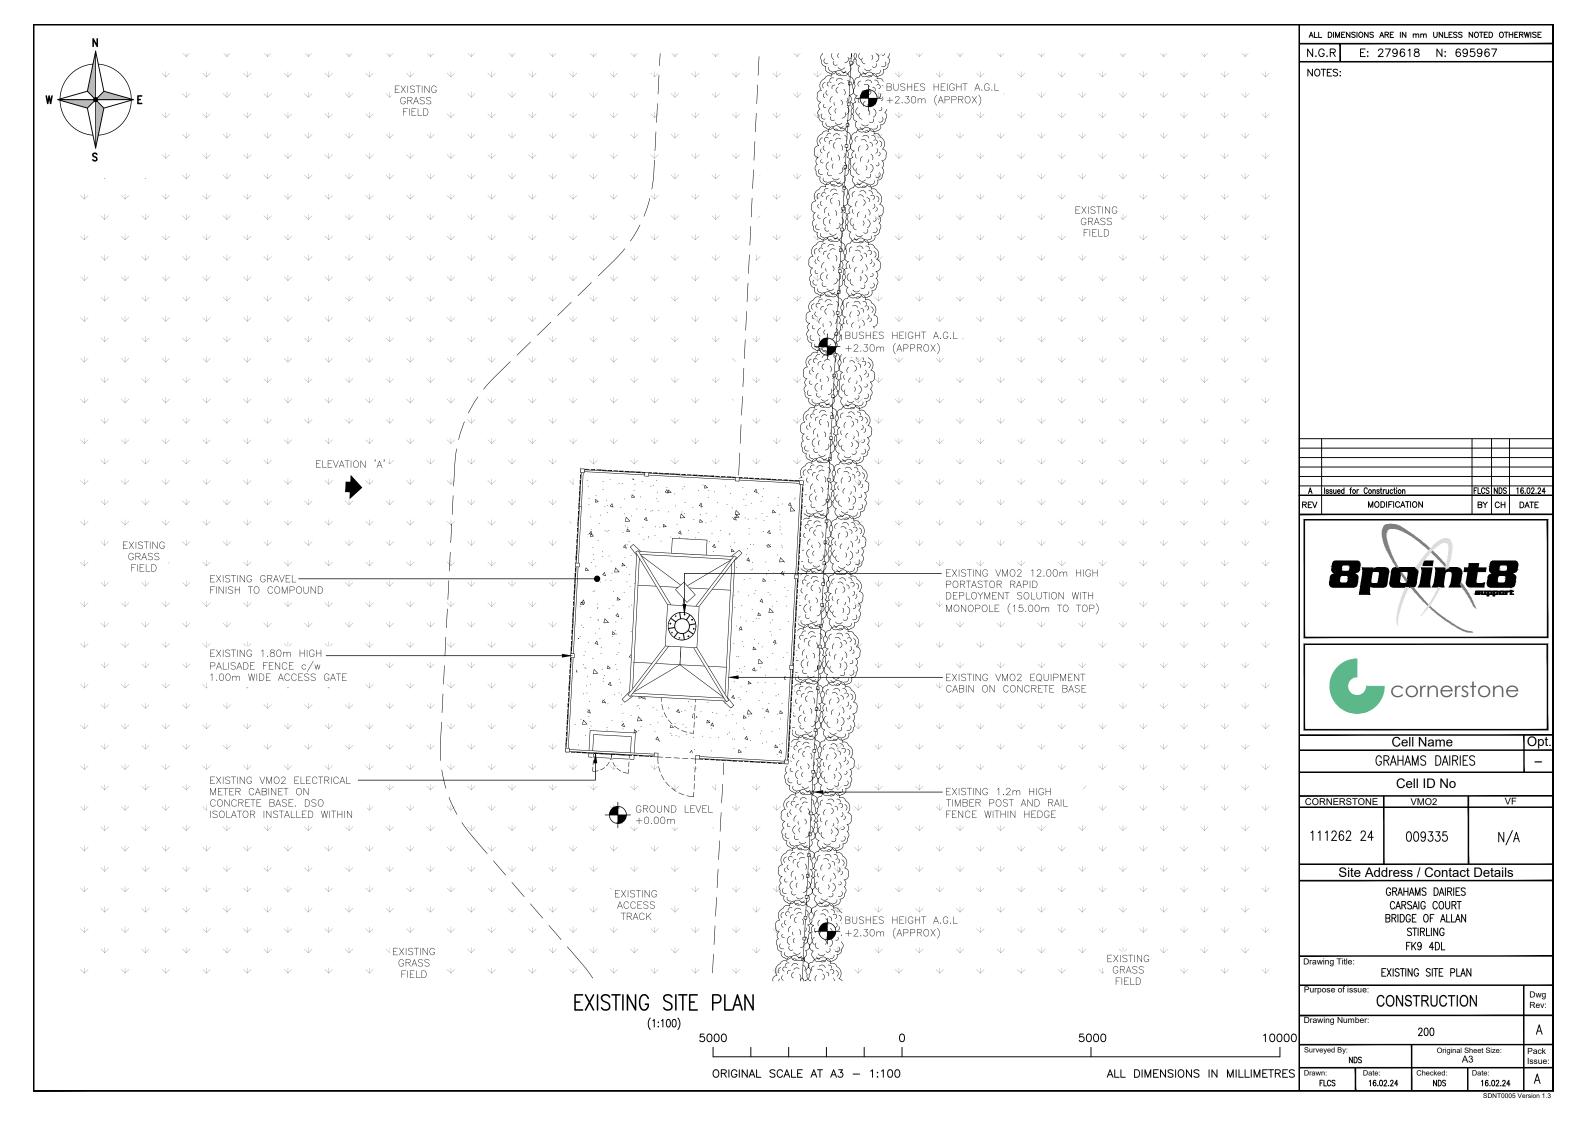

## NOTES:

- 4WD VEHICLE REQUIRED FOR ACCESS TO SITE FROM PUBLIC ROAD

Cell Name

| GRAHAMS DAIRIES                |        |     |  |  |  |
|--------------------------------|--------|-----|--|--|--|
| Cell ID No                     |        |     |  |  |  |
| CORNERSTONE                    | VMO2   | VF  |  |  |  |
| 111262 24                      | 009335 | N/A |  |  |  |
| Site Address / Contact Details |        |     |  |  |  |

GRAHAMS DAIRIES CARSAIG COURT BRIDGE OF ALLAN STIRLING

Drawing Title:

FK9 4DL

SITE LOCATION MAPS

| Purpose of issue: CONSTRUCTION |                   |                      |                   |        |  |  |  |
|--------------------------------|-------------------|----------------------|-------------------|--------|--|--|--|
| Drawing Number:                |                   |                      |                   |        |  |  |  |
| 100                            |                   |                      |                   |        |  |  |  |
| Surveyed By:                   |                   | Original Sheet Size: |                   | Pack   |  |  |  |
| . NI                           | OS                | A3                   |                   | Issue: |  |  |  |
| Drawn:<br>FLCS                 | Date:<br>16.02.24 | Checked:<br>NDS      | Date:<br>16.02.24 | Α      |  |  |  |