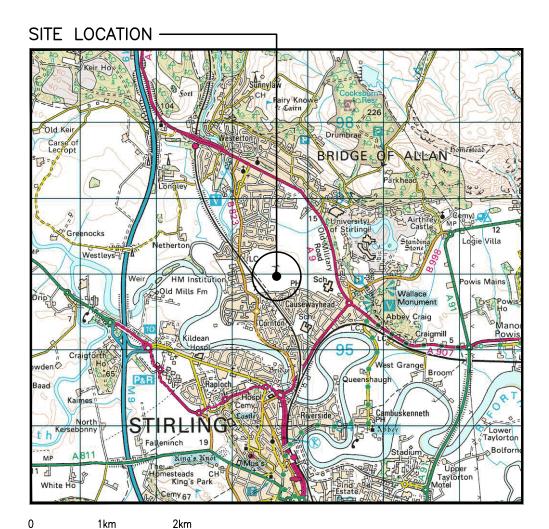

Scale SITE LOCATION

(Scale 1:50000)
Ordnance Survey map extract
based upon Landranger map series
with the permission of the controller of
Her Majesty's Stationery Office
Licence No. 100022432
Crown copyright.