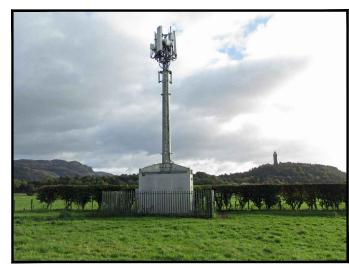

SITE PHOTOGRAPH

ALL DIMENSIONS ARE IN mm UNLESS NOTED OTHERWISE

N.G.R E: 279618 N: 695967

DIRECTIONS TO SITE:

AT JUNCTION 9 (M9), TAKE THE A91 EXIT TO STIRLING. AT THE ROUNDABOUT, TAKE THE 5TH EXIT ONTO A872 HEADING TO WHINS OF MILTON GO THROUGH 1 ROUNDABOUT. AT ST NINIANS ROUNDABOUT, TAKE THE 2ND EXIT ONTO A9, GO THROUGH 2 ROUNDABOUTS. AT CUSTOMS ROUNDABOUT, TAKE THE 3RD EXIT ONTO A9/CAUSEWAYHEAD RD. TURN LEFT AT EASTER CORNTON RD. TURN LEFT AT LINDSAY DR. TURN LEFT AT MUNRO AVE. THE SITE WILL BE ON THE LEFT